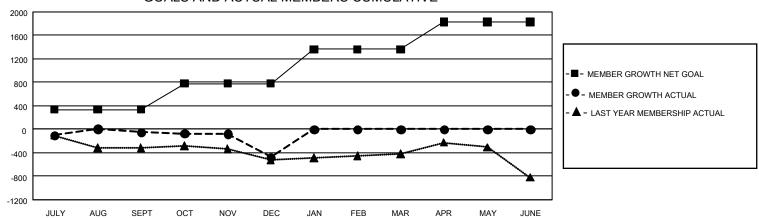

## GMT Constitutional Area 4, Group D

**GMT**: OPEN

REPORT DOES NOT INCLUDE CLUBS IN UNDISTRICTED AREAS.

| Clubs         |               |             |               | Members               |                        |                         |                                                    |  |
|---------------|---------------|-------------|---------------|-----------------------|------------------------|-------------------------|----------------------------------------------------|--|
|               | RESULTS FOR   | R 2019-2020 |               | RESULTS FOR 2019-2020 |                        |                         |                                                    |  |
| QUARTER       | NEW CLUB GOAL | NEW CLUBS   | DROPPED CLUBS | QUARTER MEMB          | BER GROWTH NET<br>GOAL | MEMBER GROWTH<br>ACTUAL | DROPPED<br>MEMBERS ACTUAL<br>(including transfers) |  |
| JULY/AUG/SEPT | 9             | 0           | 6             | JULY/AUG/SEPT         | 1,002                  | 576                     | 572                                                |  |
| OCT/NOV/DEC   | 27            | 4           | 9             | OCT/NOV/DEC           | 1,341                  | 586                     | 939                                                |  |
| JAN/FEB/MAR   | 36            | 0           | 0             | JAN/FEB/MAR           | 1,743                  | 0                       | 0                                                  |  |
| APR/MAY/JUNE  | 36            | 0           | 0             | APR/MAY/JUNE          | 1,404                  | 0                       | 0                                                  |  |

## GOALS AND ACTUAL MEMBERS CUMULATIVE

| DROPPED CLUBS: 15 |       | 499 CLUBS OF 1,489 ADDED 1 OR<br>MORE NEW MEMBERS | GENDER DISTRIBUTION  MALE 21,714 (70.39%) |                |       |
|-------------------|-------|---------------------------------------------------|-------------------------------------------|----------------|-------|
| DROPPED MEMBERS   |       |                                                   | FEMALE                                    | 9,132 (29.61%) |       |
| DECEASED          | 129   | CLICK HERE FOR CUMULATIVE                         | TOTAL FAMILY UNIT MEMBERS                 |                | 2,806 |
| CLUB CANCELLED 74 |       | MEMBERSHIP DATA                                   |                                           |                | 4 404 |
| OTHER             | 1,309 |                                                   | FAMILY MEMBERS PAYING HALF DUES           |                | 1,434 |
| TOTAL             | 1,512 |                                                   |                                           |                |       |