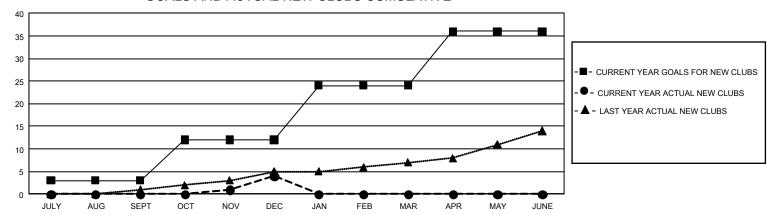

## GMT Constitutional Area 4, Group D

**GMT**: OPEN

REPORT DOES NOT INCLUDE CLUBS IN UNDISTRICTED AREAS.

| Clubs         |               |             |               | Members               |                        |                         |                                                    |  |
|---------------|---------------|-------------|---------------|-----------------------|------------------------|-------------------------|----------------------------------------------------|--|
|               | RESULTS FOR   | R 2019-2020 |               | RESULTS FOR 2019-2020 |                        |                         |                                                    |  |
| QUARTER       | NEW CLUB GOAL | NEW CLUBS   | DROPPED CLUBS | QUARTER MEMB          | BER GROWTH NET<br>GOAL | MEMBER GROWTH<br>ACTUAL | DROPPED<br>MEMBERS ACTUAL<br>(including transfers) |  |
| JULY/AUG/SEPT | 9             | 0           | 6             | JULY/AUG/SEPT         | 1,002                  | 576                     | 572                                                |  |
| OCT/NOV/DEC   | 27            | 4           | 9             | OCT/NOV/DEC           | 1,341                  | 586                     | 939                                                |  |
| JAN/FEB/MAR   | 36            | 0           | 0             | JAN/FEB/MAR           | 1,743                  | 0                       | 0                                                  |  |
| APR/MAY/JUNE  | 36            | 0           | 0             | APR/MAY/JUNE          | 1,404                  | 0                       | 0                                                  |  |

## GOALS AND ACTUAL NEW CLUBS CUMULATIVE